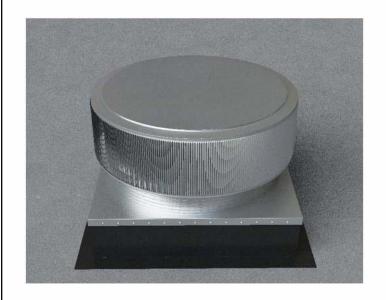

Required Screw: #8 x1/2" hex washer head #2 point self drilling screw.

Total number of screws required = **52** (tolerance :1/2") see roofvents.com for a more detailed installation pattern.

Roof Vent with Curb Mount Flange accessory installed onto roof curb.