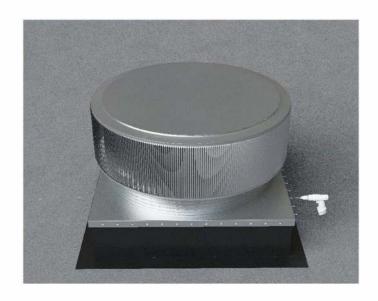

Required Screw: #8 x1/2" hex washer head #2 point self drilling screw.

Total number of screws required = **52** (tolerance :1/2") see roofvents.com for a more detailed installation pattern.

Roof Vent with Curb Mount Flange accessory installed onto roof curb.