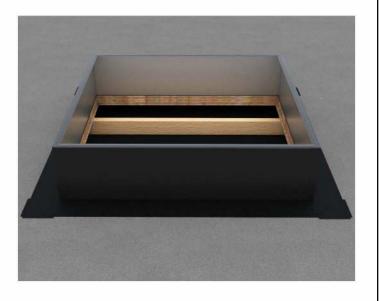

## Installation Instructions for AV-48-C6-CMF

## For EPDM, PVC or TPO Membrane Flat Roofs

**Step 1:** For Roof Curb Installation see roofvents.com

**Step 2:**Slide the Curb Mount Flange onto the roof curb.
Attach Curb Mount Flange to roof curb.

Step 3:

Required Screw: #8 x1/2" hex washer head #2 point self drilling screw.

Total number of screws required = **52** (tolerance :1/2") see roofvents.com for a more detailed installation pattern.

Roof Vent with Curb Mount Flange accessory installed onto roof curb.