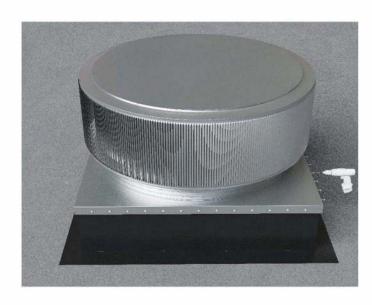

Required Screw: #8 x1/2" hex washer head #2 point self drilling screw.

Total number of screws required = **52** (tolerance :1/2") see roofvents.com for a more detailed installation pattern.

Roof Vent with Curb Mount Flange accessory installed onto roof curb.