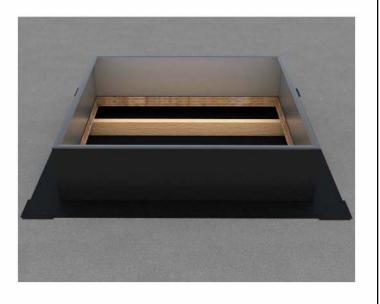

## For EPDM, PVC or TPO Membrane Flat Roofs

**Step 1:** For Roof Curb Installation see roofvents.com

**Step 2:**Slide the Curb Mount Flange onto the roof curb.
Attach Curb Mount Flange to roof curb.

Step 3:

Required Screw: #8 x1/2" hex washer head #2 point self drilling screw.

Total number of screws required = **52** (tolerance :1/2") see roofvents.com for a more detailed installation pattern.

Roof Vent with Curb Mount Flange accessory installed onto roof curb.