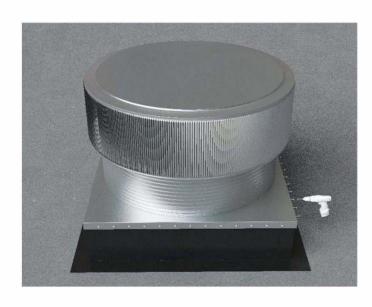

Required Screw: #8 x1/2" hex washer head #2 point self drilling screw.

Total number of screws required = **52** (tolerance :1/2") see roofvents.com for a more detailed installation pattern.

Roof Vent with Curb Mount Flange accessory installed onto roof curb.