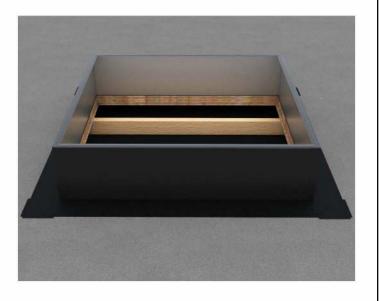

## For EPDM, PVC or TPO Membrane Flat Roofs

**Step 1:** For Roof Curb Installation see roofvents.com

**Step 2:**Slide the Curb Mount Flange onto the roof curb.
Attach Curb Mount Flange to roof curb.

Step 3:

Required Screw: #8 x1/2" hex washer head #2 point self drilling screw.

Total number of screws required = **52** (tolerance :1/2") see roofvents.com for a more detailed installation pattern.

Roof Vent with Curb Mount Flange accessory installed onto roof curb.