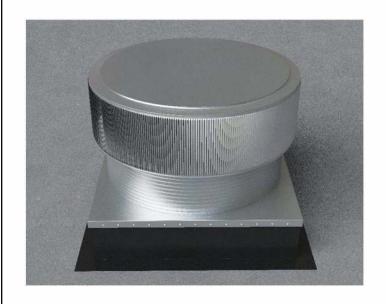

Required Screw: #8 x1/2" hex washer head #2 point self drilling screw.

Total number of screws required = **52** (tolerance :1/2") see roofvents.com for a more detailed installation pattern.

Roof Vent with Curb Mount Flange accessory installed onto roof curb.