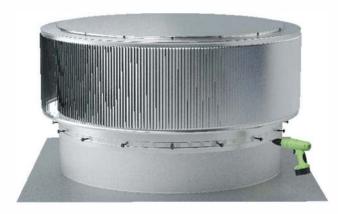

#### Step 3:

With the retro fit vent cap in place, use the provided #8 self-tapping screws (16 in total) to secure to the base.