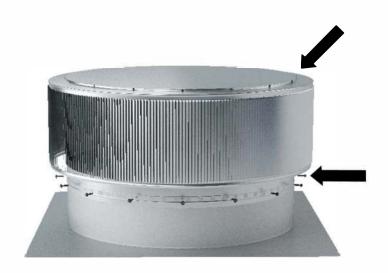

#### Step 1:

After you have removed the old head, slide the replacement head over the existing collar.

#### Step 2:

Observe the screws located on top of the vent. Use this as your pattern to attach the vent to the collar. Tolerance :  $1/2^{\circ}$ 

Aura Vent Retro-fit installed on base.

5778-6