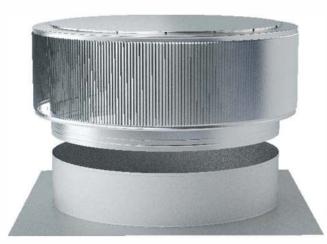

### Retro-Fit Vent Cap Designed to Fit Over an Existing Base or Vent Pipe

#### Step 2:

Observe the screws located on top of the vent. Use this as your pattern to attach the vent to the collar. Tolerance :  $1/2^{\circ}$ 

Aura Vent Retro-fit installed on base.

5778-6