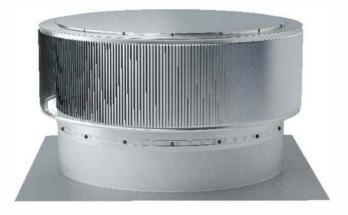

#### Step 2:

Observe the screws located on top of the vent. Use this as your pattern to attach the vent to the collar. Tolerance :  $1/2^{\circ}$ 

Aura Vent Retro-fit installed on base.

5778-6