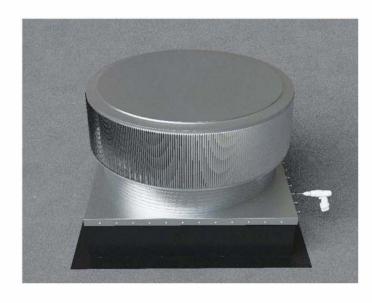

3 1/2" [9.00cm]

Roof Vent with Curb Mount Flange accessory installed onto roof curb.