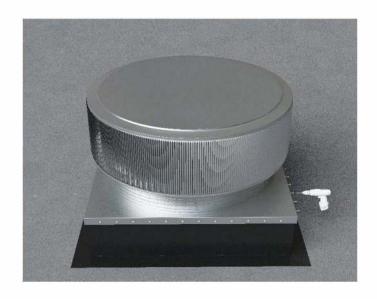

3 1/2" [9.00cm]

Roof Vent with Curb Mount Flange accessory installed onto roof curb.