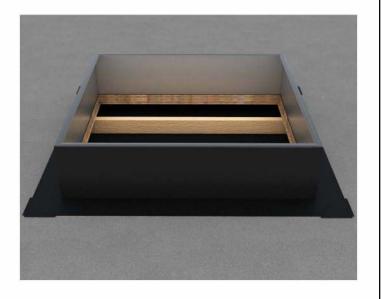

## Installation Instructions for AV-42-C6-CMF

## For EPDM, PVC or TPO Membrane Flat Roofs

**Step 1:**For Roof Curb Installation see roofvents.com

**Step 2:**Slide the Curb Mount Flange onto the roof curb.
Attach Curb Mount Flange to roof curb.

Step 3:

Required Screw: #8 x1/2" hex washer head #2 point self drilling screw.

Total number of screws required = **48** (tolerance :1/2") see roofvents.com for a more detailed installation pattern.

3 1/2" [8.98cm]

3 1/2" [9.00cm]

Roof Vent with Curb Mount Flange accessory installed onto roof curb.