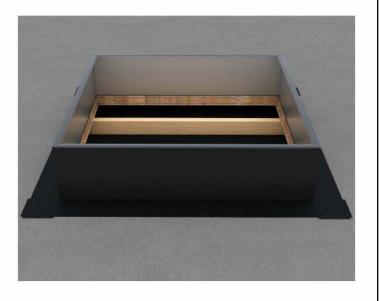

## For EPDM, PVC or TPO Membrane Flat Roofs

**Step 1:**For Roof Curb Installation see roofvents.com

**Step 2:**Slide the Curb Mount Flange onto the roof curb.
Attach Curb Mount Flange to roof curb.

Step 3:

Required Screw: #8 x1/2" hex washer head #2 point self drilling screw.

Total number of screws required = **48** (tolerance :1/2") see roofvents.com for a more detailed installation pattern.

3 1/2" [8.98cm]

3 1/2" [9.00cm]

Roof Vent with Curb Mount Flange accessory installed onto roof curb.