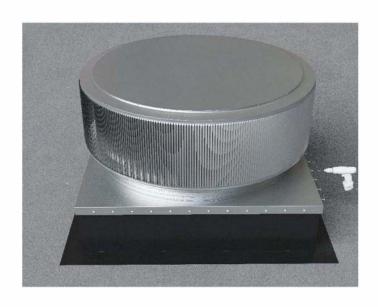

3 1/2" [9.00cm]

Roof Vent with Curb Mount Flange accessory installed onto roof curb.