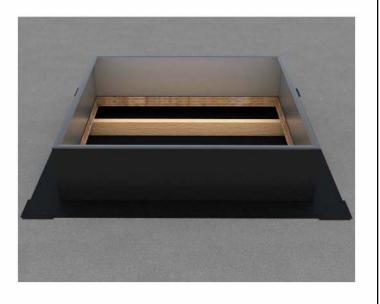

## For EPDM, PVC or TPO Membrane Flat Roofs

**Step 1:** For Roof Curb Installation see roofvents.com

**Step 2:**Slide the Curb Mount Flange onto the roof curb.
Attach Curb Mount Flange to roof curb.

Step 3:

Required Screw: #8 x1/2" hex washer head #2 point self drilling screw.

Total number of screws required = **48** (tolerance :1/2") see roofvents.com for a more detailed installation pattern.

3 1/2" [8.98cm]

3 1/2" [9.00cm]

Roof Vent with Curb Mount Flange accessory installed onto roof curb.