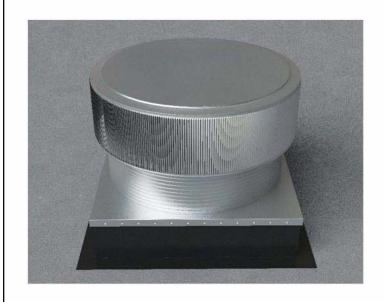

3 1/2" [9.00cm]

Roof Vent with Curb Mount Flange accessory installed onto roof curb.