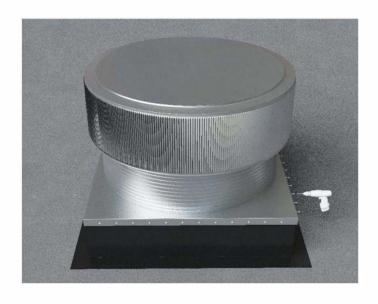

3 1/2" [9.00cm]

Roof Vent with Curb Mount Flange accessory installed onto roof curb.