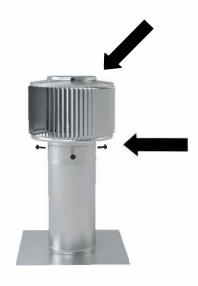

#### Step 1:

After you have removed the old head, slide the replacement head over the existing collar.