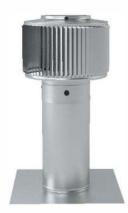

## Installation Instructions for Model: AV-4-RF

### Retro-Fit Vent Cap Designed to Fit Over an Existing Base or Vent Pipe

#### Step 1:

After you have removed the old head, slide the replacement head over the existing collar.



#### Step 3:

With the retro fit vent cap in place, use the provided #8 self-tapping screws (3 in total) to secure to the base.

Step 2:

Observe the screws located on top of the vent. Use this as your pattern to attach the vent to the collar. Tolerance :  $1/2^{\circ}$ 



Aura Vent Retro-fit installed on base.







# Active Ventilation Products, Inc.

 311 First Street, Newburgh, NY 12550-4857

 800-ROOF VENT (766-3836)
 Ph: 845-565-7770
 Fax: 845-562-8963

 Website: roofvents.com
 Email: sales@roofvents.com