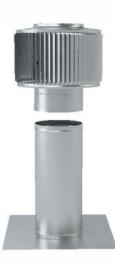

## Installation Instructions for Model: AV-4-RF

### Retro-Fit Vent Cap Designed to Fit Over an Existing Base or Vent Pipe

#### Step 1:

After you have removed the old head, slide the replacement head over the existing collar.



#### Step 3:

With the retro fit vent cap in place, use the provided #8 self-tapping screws (3 in total) to secure to the base.

Step 2:

Observe the screws located on top of the vent. Use this as your pattern to attach the vent to the collar. Tolerance :  $1/2^{\circ}$ 



Aura Vent Retro-fit installed on base.







# Active Ventilation Products, Inc.

 311 First Street, Newburgh, NY 12550-4857

 800-ROOF VENT (766-3836)
 Ph: 845-565-7770
 Fax: 845-562-8963

 Website: roofvents.com
 Email: sales@roofvents.com