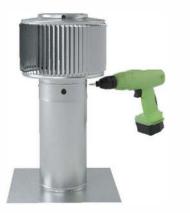

#### Step 3:

With the retro fit vent cap in place, use the provided #8 self-tapping screws (3 in total) to secure to the base.

Step 2:

Observe the screws located on top of the vent. Use this as your pattern to attach the vent to the collar. Tolerance :  $1/2^{\circ}$ 