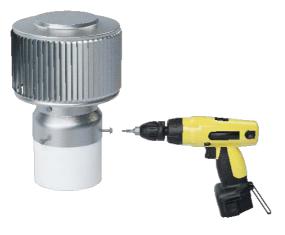

## Step 3:

With the PVC adaptor cap in place, use the provided #8 self-tapping screws [ 3 in total ] to secure the base.

Aura Vent PVC installed on PVC Pipe

5778-8