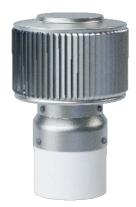

## Step 3:

With the PVC adaptor cap in place, use the provided #8 self-tapping screws [ 3 in total ] to secure the base.

Aura Vent PVC installed on PVC Pipe

5778-8