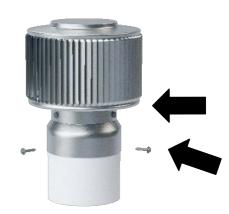

## Step 1:

After you have removed the old head, slide the replacement head over the existing collar.

#### Step 2:

Observe the screws located on top of the vent. Use this as your pattern to attach the vent to the collar. [Tolerance: 1/2"]