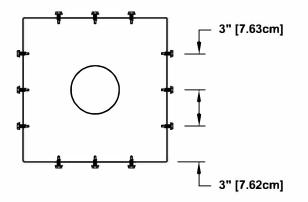

## Step 3:

Required Screw: #8 x1/2" hex washer head #2 point self drilling screw.

Total number of screws required = **12** (tolerance : 1/2") see roofvents.com for a more detailed installation pattern.