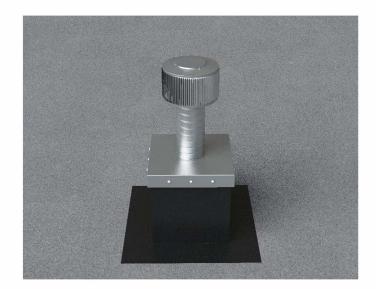

### Step 2:

Slide the Curb Mount Flange onto the roof curb. Attach Curb Mount Flange to roof curb.

Roof Vent with Curb Mount Flange accessory installed onto roof curb.

5778-7