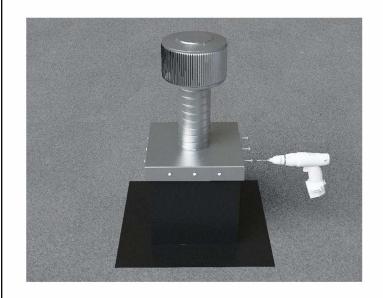

### Step 2:

Slide the Curb Mount Flange onto the roof curb. Attach Curb Mount Flange to roof curb.

Roof Vent with Curb Mount Flange accessory installed onto roof curb.

5778-7