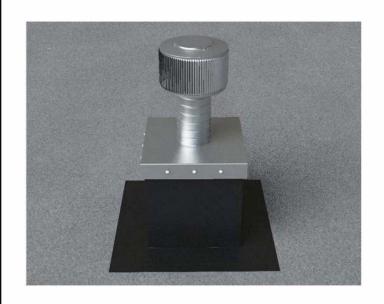

## Installation Instructions for AV-4-C6-CMF

## For EPDM, PVC or TPO Membrane Flat Roofs

**Step 1:** For Roof Curb Installation see roofvents.com



**Step 2:**Slide the Curb Mount Flange onto the roof curb.
Attach Curb Mount Flange to roof curb.



Step 3:

Required Screw: #8 x1/2" hex washer head #2 point self drilling screw.

Total number of screws required = **12** (tolerance :1/2") see roofvents.com for a more detailed installation pattern.

3" [7.63cm]
3" [7.62cm]

Roof Vent with Curb Mount Flange accessory installed onto roof curb.





## **Active Ventilation Products, Inc.**

311 First Street, Newburgh, NY 12550-4857

800-ROOF VENT (766-3836) Ph: 845-565-7770 Fax: 845-562-8963

 5778-7