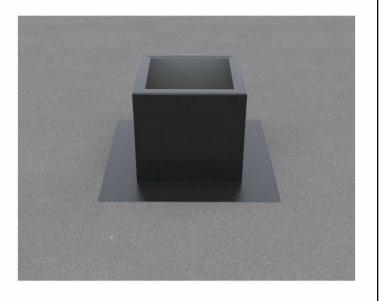

## For EPDM, PVC or TPO Membrane Flat Roofs

**Step 1:** For Roof Curb Installation see roofvents.com

**Step 2:**Slide the Curb Mount Flange onto the roof curb.
Attach Curb Mount Flange to roof curb.

Step 3:

Required Screw: #8 x1/2" hex washer head #2 point self drilling screw.

Total number of screws required = **12** (tolerance :1/2") see roofvents.com for a more detailed installation pattern.

3" [7.63cm]
3" [7.62cm]