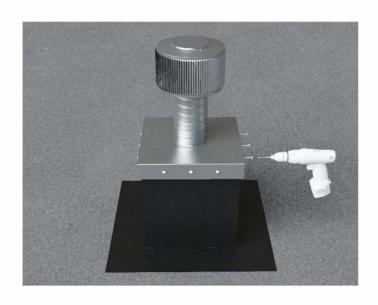

## Installation Instructions for AV-4-C6-CMF

## For EPDM, PVC or TPO Membrane Flat Roofs

**Step 1:** For Roof Curb Installation see roofvents.com



**Step 2:**Slide the Curb Mount Flange onto the roof curb.
Attach Curb Mount Flange to roof curb.



Step 3:

Required Screw: #8 x1/2" hex washer head #2 point self drilling screw.

Total number of screws required = **12** (tolerance :1/2") see roofvents.com for a more detailed installation pattern.

3" [7.63cm]
3" [7.62cm]

Roof Vent with Curb Mount Flange accessory installed onto roof curb.





## **Active Ventilation Products, Inc.**

311 First Street, Newburgh, NY 12550-4857

800-ROOF VENT (766-3836) Ph: 845-565-7770 Fax: 845-562-8963

 5778-7