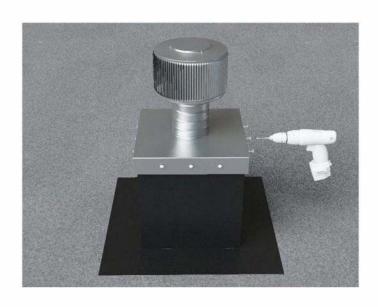

## Installation Instructions for AV-4-C4-CMF

## For EPDM, PVC or TPO Membrane Flat Roofs

**Step 1:** For Roof Curb Installation see roofvents.com



**Step 2:**Slide the Curb Mount Flange onto the roof curb.
Attach Curb Mount Flange to roof curb.



Step 3:

Required Screw: #8 x1/2" hex washer head #2 point self drilling screw.

Total number of screws required = **12** (tolerance :1/2") see roofvents.com for a more detailed installation pattern.

3" [7.63cm]
3" [7.62cm]

Roof Vent with Curb Mount Flange accessory installed onto roof curb.





## **Active Ventilation Products, Inc.**

311 First Street, Newburgh, NY 12550-4857

800-ROOF VENT (766-3836) Ph: 845-565-7770 Fax: 845-562-8963

 5778-7