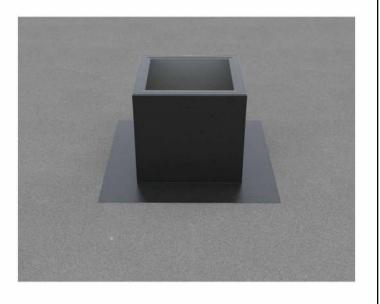

## For EPDM, PVC or TPO Membrane Flat Roofs

**Step 1:** For Roof Curb Installation see roofvents.com

**Step 2:**Slide the Curb Mount Flange onto the roof curb.
Attach Curb Mount Flange to roof curb.

Step 3:

Required Screw: #8 x1/2" hex washer head #2 point self drilling screw.

Total number of screws required = **12** (tolerance :1/2") see roofvents.com for a more detailed installation pattern.

3" [7.63cm]
3" [7.62cm]