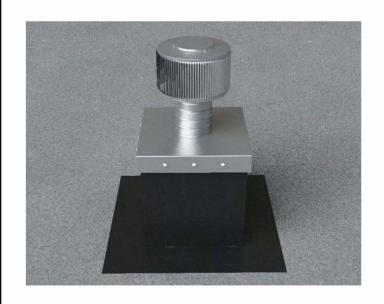

## Installation Instructions for AV-4-C4-CMF

## For EPDM, PVC or TPO Membrane Flat Roofs

**Step 1:** For Roof Curb Installation see roofvents.com



**Step 2:**Slide the Curb Mount Flange onto the roof curb.
Attach Curb Mount Flange to roof curb.



Step 3:

Required Screw: #8 x1/2" hex washer head #2 point self drilling screw.

Total number of screws required = **12** (tolerance :1/2") see roofvents.com for a more detailed installation pattern.

3" [7.63cm]
3" [7.62cm]

Roof Vent with Curb Mount Flange accessory installed onto roof curb.





## **Active Ventilation Products, Inc.**

311 First Street, Newburgh, NY 12550-4857

800-ROOF VENT (766-3836) Ph: 845-565-7770 Fax: 845-562-8963

 5778-7