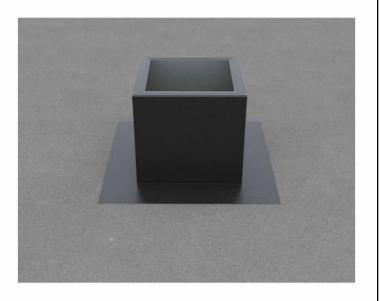

## For EPDM, PVC or TPO Membrane Flat Roofs

**Step 1:**For Roof Curb Installation see roofvents.com

**Step 2:**Slide the Curb Mount Flange onto the roof curb.
Attach Curb Mount Flange to roof curb.

Step 3:

Roof Vent with Curb Mount Flange accessory installed onto roof curb.