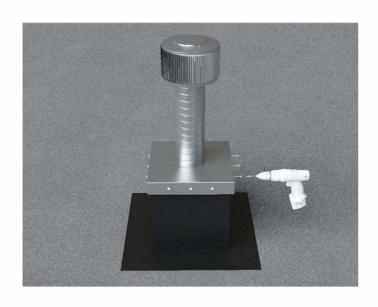

## For EPDM, PVC or TPO Membrane Flat Roofs

**Step 1:**For Roof Curb Installation see roofvents.com

**Step 2:**Slide the Curb Mount Flange onto the roof curb.
Attach Curb Mount Flange to roof curb.

Step 3:

Required Screw: #8 x1/2" hex washer head #2 point self drilling screw.

Total number of screws required = **12** (tolerance :1/2") see roofvents.com for a more detailed installation pattern.

3" [7.63cm]
3" [7.62cm]