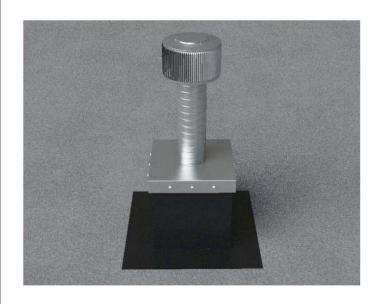

## For EPDM, PVC or TPO Membrane Flat Roofs

**Step 1:**For Roof Curb Installation see roofvents.com

**Step 2:**Slide the Curb Mount Flange onto the roof curb.
Attach Curb Mount Flange to roof curb.

Step 3:

Roof Vent with Curb Mount Flange accessory installed onto roof curb.