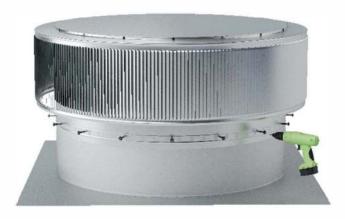

#### Step 3:

With the retro fit vent cap in place, use the provided #8 self-tapping screws (16 in total) to secure to the base.