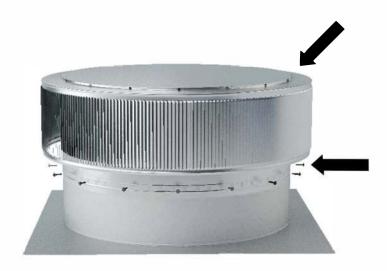

#### Step 2:

Observe the screws located on top of the vent. Use this as your pattern to attach the vent to the collar. Tolerance :  $1/2^{"}$ 

Aura Vent Retro-fit installed on base.

5778-6