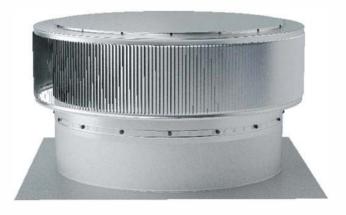

#### Step 1:

After you have removed the old head, slide the replacement head over the existing collar.