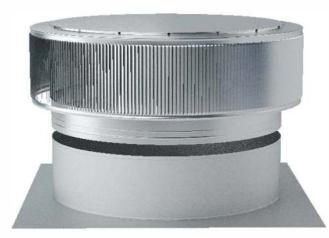

#### Step 2:

Observe the screws located on top of the vent. Use this as your pattern to attach the vent to the collar. Tolerance :  $1/2^{"}$ 

Aura Vent Retro-fit installed on base.

5778-6