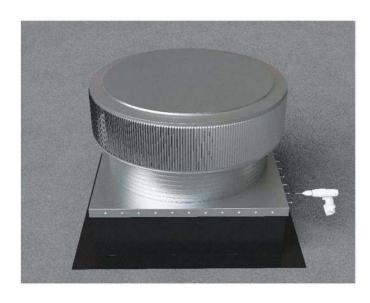

Required Screw: #8 x1/2" hex washer head #2 point self drilling screw.

Total number of screws required = **44** (tolerance : 1/2") see roofvents.com for a more detailed installation pattern.

Roof Vent with Curb Mount Flange accessory installed onto roof curb.