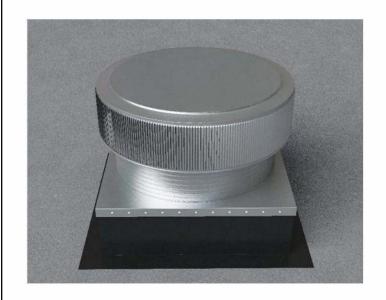

Required Screw: #8 x1/2" hex washer head #2 point self drilling screw.

Total number of screws required = **44** (tolerance : 1/2") see roofvents.com for a more detailed installation pattern.

Roof Vent with Curb Mount Flange accessory installed onto roof curb.