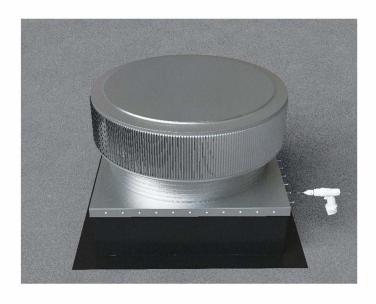

Required Screw: #8 x1/2" hex washer head #2 point self drilling screw.

Total number of screws required = **44** (tolerance :1/2") see roofvents.com for a more detailed installation pattern.

Roof Vent with Curb Mount Flange accessory installed onto roof curb.