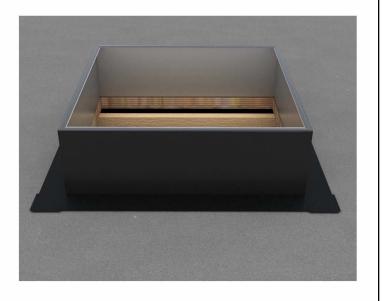

## For EPDM, PVC or TPO Membrane Flat Roofs

**Step 1:** For Roof Curb Installation see roofvents.com

**Step 2:**Slide the Curb Mount Flange onto the roof curb.
Attach Curb Mount Flange to roof curb.

Step 3: