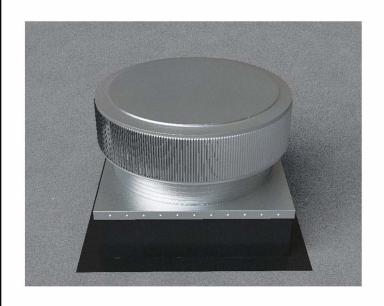

Required Screw: #8 x1/2" hex washer head #2 point self drilling screw.

Total number of screws required = **44** (tolerance :1/2") see roofvents.com for a more detailed installation pattern.

Roof Vent with Curb Mount Flange accessory installed onto roof curb.