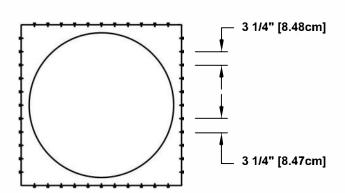

Required Screw: #8 x1/2" hex washer head #2 point self drilling screw.

Total number of screws required = **44** (tolerance :1/2") see roofvents.com for a more detailed installation pattern.

Roof Vent with Curb Mount Flange accessory installed onto roof curb.