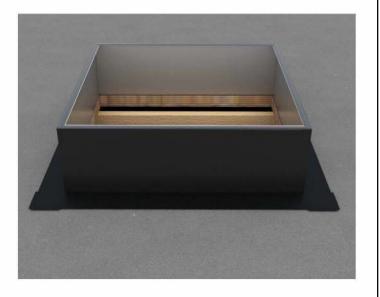

## Installation Instructions for AV-36-C4-CMF

## For EPDM, PVC or TPO Membrane Flat Roofs

**Step 1:**For Roof Curb Installation see roofvents.com

**Step 2:**Slide the Curb Mount Flange onto the roof curb.
Attach Curb Mount Flange to roof curb.

Step 3: