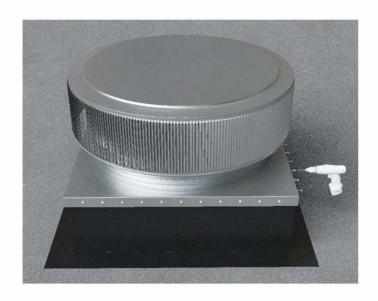

Required Screw: #8 x1/2" hex washer head #2 point self drilling screw.

Total number of screws required = **44** (tolerance :1/2") see roofvents.com for a more detailed installation pattern.

Roof Vent with Curb Mount Flange accessory installed onto roof curb.