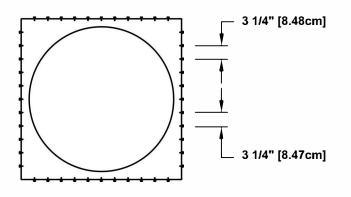

## Step 3:

Required Screw: #8 x1/2" hex washer head #2 point self drilling screw.

Total number of screws required = **44** (tolerance : 1/2") see roofvents.com for a more detailed installation pattern.