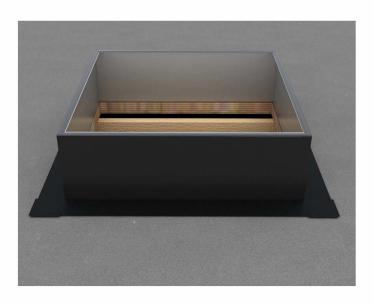

### Step 2:

Slide the Curb Mount Flange onto the roof curb. Attach Curb Mount Flange to roof curb.

Roof Vent with Curb Mount Flange accessory installed onto roof curb.

5778-7