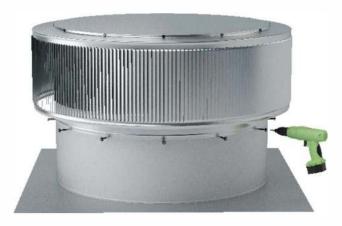

### Step 3:

With the retro fit vent cap in place, use the provided #8 self-tapping screws (**12** in total) to secure to the base.