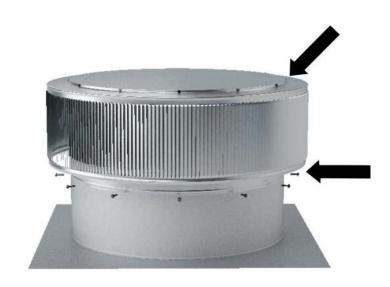

### Step 2:

Observe the screws located on top of the vent. Use this as your pattern to attach the vent to the collar. Tolerance :  $1/2^{\circ}$ 

Aura Vent Retro-fit installed on base.

5778-6