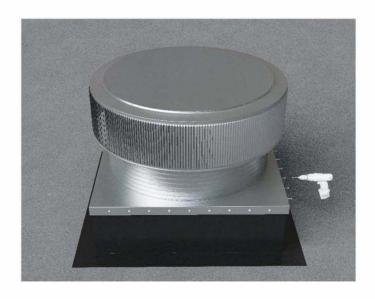

## Step 3:

Required Screw: #8 x1/2" hex washer head #2 point self drilling screw.

Total number of screws required = **36** (tolerance :1/2") see roofvents.com for a more detailed installation pattern.

Roof Vent with Curb Mount Flange accessory installed onto roof curb.