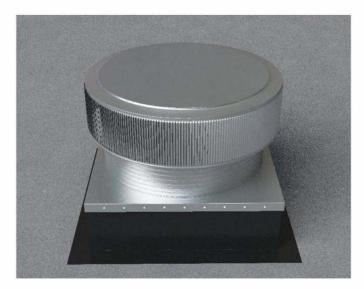

## Step 3:

Required Screw: #8 x1/2" hex washer head #2 point self drilling screw.

Total number of screws required = **36** (tolerance :1/2") see roofvents.com for a more detailed installation pattern.

Roof Vent with Curb Mount Flange accessory installed onto roof curb.