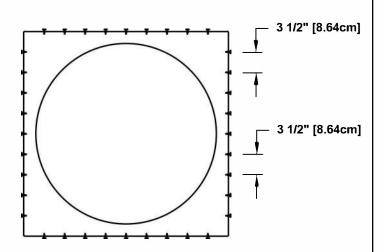

## Step 3:

Required Screw: #8 x1/2" hex washer head #2 point self drilling screw.

Total number of screws required = **36** (tolerance :1/2") see roofvents.com for a more detailed installation pattern.

Roof Vent with Curb Mount Flange accessory installed onto roof curb.