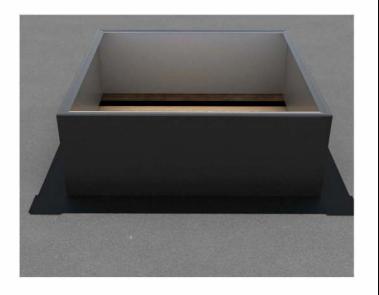

## For EPDM, PVC or TPO Membrane Flat Roofs

**Step 1:** For Roof Curb Installation see roofvents.com

**Step 2:**Slide the Curb Mount Flange onto the roof curb.
Attach Curb Mount Flange to roof curb.