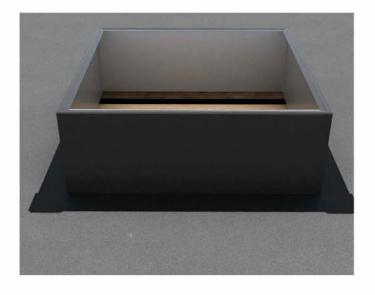

## For EPDM, PVC or TPO Membrane Flat Roofs

**Step 1:**For Roof Curb Installation see roofvents.com

**Step 2:**Slide the Curb Mount Flange onto the roof curb.
Attach Curb Mount Flange to roof curb.

Step 3:

Required Screw: #8 x1/2" hex washer head #2 point self drilling screw.

Total number of screws required = **36** (tolerance :1/2") see roofvents.com for a more detailed installation pattern.

Roof Vent with Curb Mount Flange accessory installed onto roof curb.