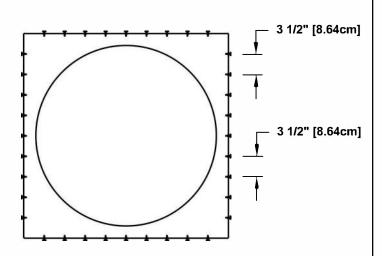

Required Screw: #8 x1/2" hex washer head #2 point self drilling screw.

Total number of screws required = **36** (tolerance :1/2") see roofvents.com for a more detailed installation pattern.

Roof Vent with Curb Mount Flange accessory installed onto roof curb.