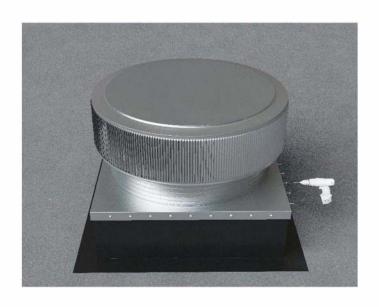

Required Screw: #8 x1/2" hex washer head #2 point self drilling screw.

Total number of screws required = **36** (tolerance :1/2") see roofvents.com for a more detailed installation pattern.

Roof Vent with Curb Mount Flange accessory installed onto roof curb.