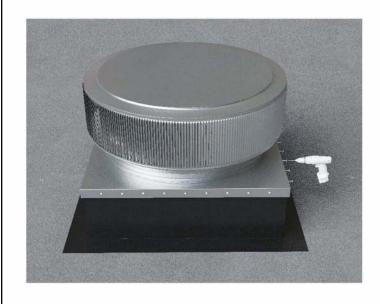

Required Screw: #8 x1/2" hex washer head #2 point self drilling screw.

Total number of screws required = **36** (tolerance :1/2") see roofvents.com for a more detailed installation pattern.

Roof Vent with Curb Mount Flange accessory installed onto roof curb.