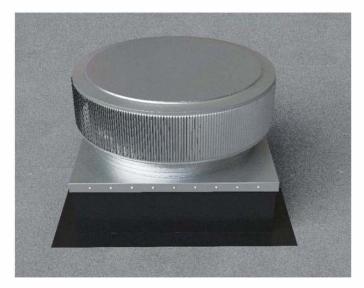

Required Screw: #8 x1/2" hex washer head #2 point self drilling screw.

Total number of screws required = **36** (tolerance :1/2") see roofvents.com for a more detailed installation pattern.

Roof Vent with Curb Mount Flange accessory installed onto roof curb.