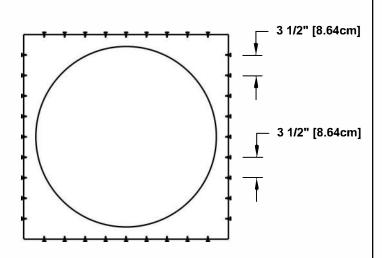

Required Screw: #8 x1/2" hex washer head #2 point self drilling screw.

Total number of screws required = **36** (tolerance :1/2") see roofvents.com for a more detailed installation pattern.

Roof Vent with Curb Mount Flange accessory installed onto roof curb.