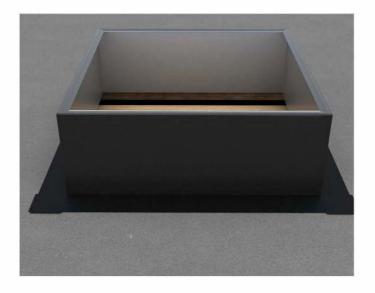

## For EPDM, PVC or TPO Membrane Flat Roofs

**Step 1:**For Roof Curb Installation see roofvents.com

**Step 2:**Slide the Curb Mount Flange onto the roof curb.
Attach Curb Mount Flange to roof curb.

Step 3:

Required Screw: #8 x1/2" hex washer head #2 point self drilling screw.

Total number of screws required = **36** (tolerance :1/2") see roofvents.com for a more detailed installation pattern.

Roof Vent with Curb Mount Flange accessory installed onto roof curb.