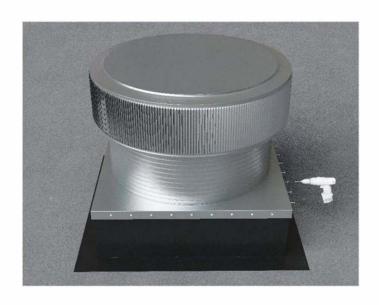

Required Screw: #8 x1/2" hex washer head #2 point self drilling screw.

Total number of screws required = **36** (tolerance :1/2") see roofvents.com for a more detailed installation pattern.

Roof Vent with Curb Mount Flange accessory installed onto roof curb.