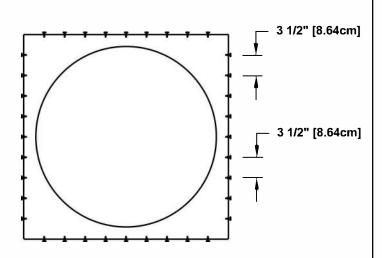

Required Screw: #8 x1/2" hex washer head #2 point self drilling screw.

Total number of screws required = **36** (tolerance :1/2") see roofvents.com for a more detailed installation pattern.

Roof Vent with Curb Mount Flange accessory installed onto roof curb.