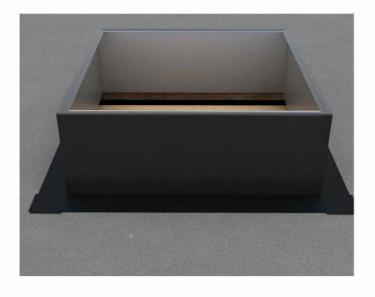

## For EPDM, PVC or TPO Membrane Flat Roofs

**Step 1:**For Roof Curb Installation see roofvents.com

**Step 2:**Slide the Curb Mount Flange onto the roof curb.
Attach Curb Mount Flange to roof curb.

Step 3:

Required Screw: #8 x1/2" hex washer head #2 point self drilling screw.

Total number of screws required = **36** (tolerance :1/2") see roofvents.com for a more detailed installation pattern.

Roof Vent with Curb Mount Flange accessory installed onto roof curb.