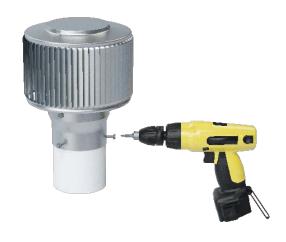

### Step 3:

With the PVC adaptor cap in place, use the provided #8 self-tapping screws [ 3 in total ] to secure the base.

Aura Vent PVC installed on PVC Pipe