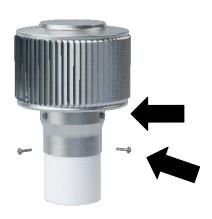

#### Step 2:

Observe the screws located on top of the vent. Use this as your pattern to attach the vent to the collar. [Tolerance: 1/2"]

### Step 3:

With the PVC adaptor cap in place, use the provided #8 self-tapping screws [ 3 in total ] to secure the base.

Aura Vent PVC installed on PVC Pipe