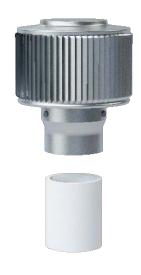

## Installation Instructions for Model: AV-3-PVC

Exhaust Vent Cap for a schedule 40 or 80 PVC Pipe

#### Step 1:

After you have removed the old head, slide the replacement head over the existing collar.