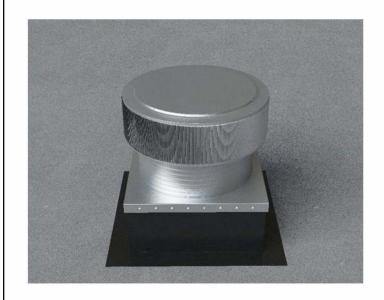

Required Screw: #8 x1/2" hex washer head #2 point self drilling screw.

Total number of screws required = **32** (tolerance :1/2") see roofvents.com for a more detailed installation pattern.

Roof Vent with Curb Mount Flange accessory installed onto roof curb.