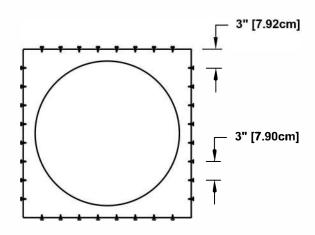

Required Screw: #8 x1/2" hex washer head #2 point self drilling screw.

Total number of screws required = **32** (tolerance :1/2") see roofvents.com for a more detailed installation pattern.

Roof Vent with Curb Mount Flange accessory installed onto roof curb.