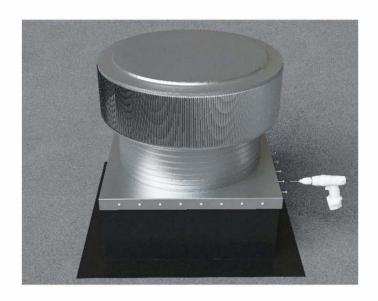

Required Screw: #8 x1/2" hex washer head #2 point self drilling screw.

Total number of screws required = **32** (tolerance :1/2") see roofvents.com for a more detailed installation pattern.

Roof Vent with Curb Mount Flange accessory installed onto roof curb.