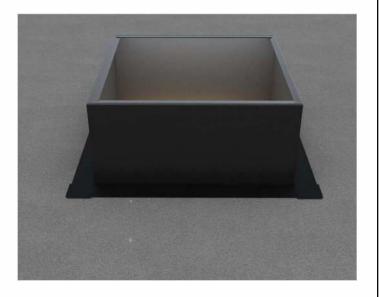

## For EPDM, PVC or TPO Membrane Flat Roofs

**Step 1:**For Roof Curb Installation see roofvents.com

**Step 2:**Slide the Curb Mount Flange onto the roof curb.
Attach Curb Mount Flange to roof curb.

Step 3: