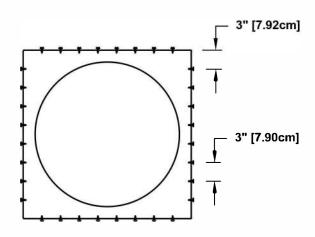

Required Screw: #8 x1/2" hex washer head #2 point self drilling screw.

Total number of screws required = **32** (tolerance :1/2") see roofvents.com for a more detailed installation pattern.

Roof Vent with Curb Mount Flange accessory installed onto roof curb.