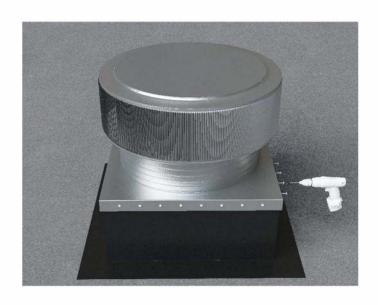

Required Screw: #8 x1/2" hex washer head #2 point self drilling screw.

Total number of screws required = **32** (tolerance :1/2") see roofvents.com for a more detailed installation pattern.

Roof Vent with Curb Mount Flange accessory installed onto roof curb.