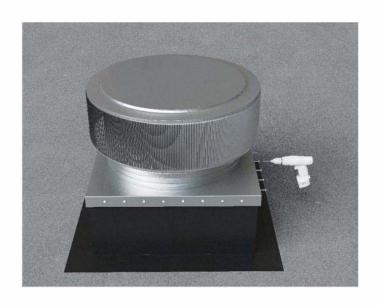

Required Screw: #8 x1/2" hex washer head #2 point self drilling screw.

Total number of screws required = **32** (tolerance :1/2") see roofvents.com for a more detailed installation pattern.

Roof Vent with Curb Mount Flange accessory installed onto roof curb.