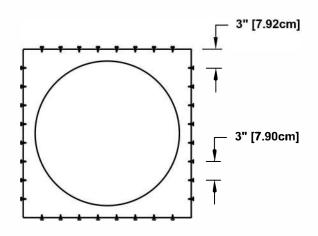

Required Screw: #8 x1/2" hex washer head #2 point self drilling screw.

Total number of screws required = **32** (tolerance :1/2") see roofvents.com for a more detailed installation pattern.

Roof Vent with Curb Mount Flange accessory installed onto roof curb.