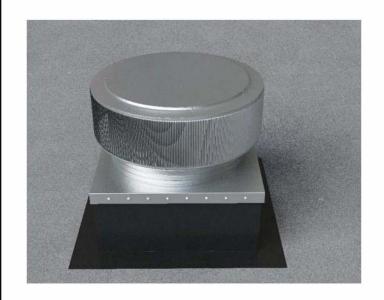

Required Screw: #8 x1/2" hex washer head #2 point self drilling screw.

Total number of screws required = **32** (tolerance :1/2") see roofvents.com for a more detailed installation pattern.

Roof Vent with Curb Mount Flange accessory installed onto roof curb.