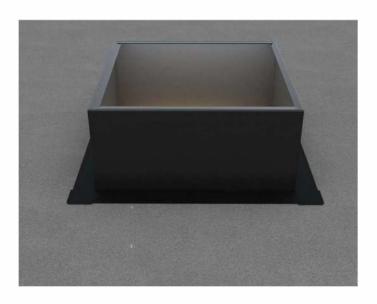

Slide the Curb Mount Flange onto the roof curb. Attach Curb Mount Flange to roof curb.

Roof Vent with Curb Mount Flange accessory installed onto roof curb.