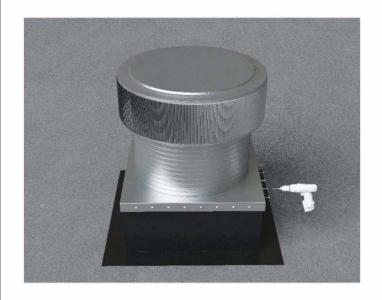

Slide the Curb Mount Flange onto the roof curb. Attach Curb Mount Flange to roof curb.

Roof Vent with Curb Mount Flange accessory installed onto roof curb.