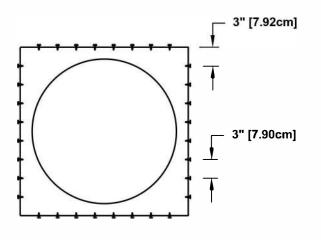

## Step 3:

Required Screw: #8 x1/2" hex washer head #2 point self drilling screw.

Total number of screws required = **32** (tolerance : 1/2") see roofvents.com for a more detailed installation pattern.

Step 2: