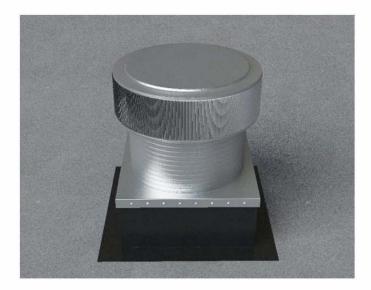

Slide the Curb Mount Flange onto the roof curb. Attach Curb Mount Flange to roof curb.

Roof Vent with Curb Mount Flange accessory installed onto roof curb.