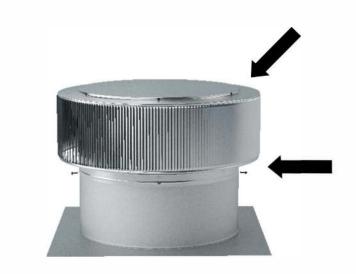

## Step 2:

Observe the screws located on top of the vent. Use this as your pattern to attach the vent to the collar. Tolerance: 1/2"