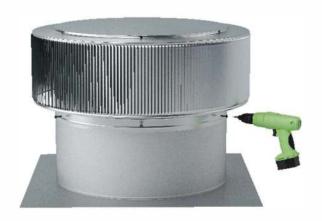

## Step 3:

With the retro fit vent cap in place, use the provided #8 self-tapping screws (6 in total) to secure to the base.

Aura Vent Retro-fit installed on base.