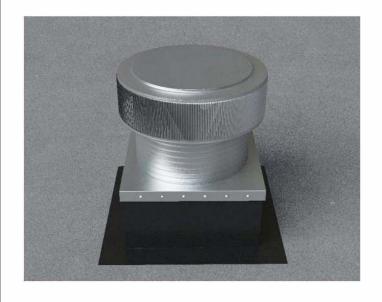

3 1/2" [8.71cm]

Roof Vent with Curb Mount Flange accessory installed onto roof curb.