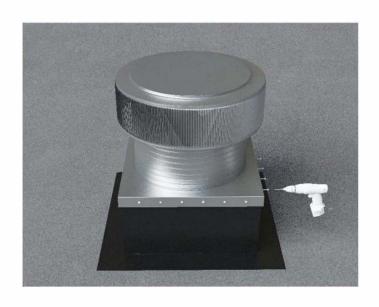

3 1/2" [8.71cm]

Roof Vent with Curb Mount Flange accessory installed onto roof curb.