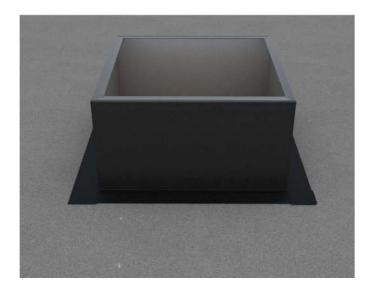

## For EPDM, PVC or TPO Membrane Flat Roofs

**Step 1:** For Roof Curb Installation see roofvents.com

**Step 2:**Slide the Curb Mount Flange onto the roof curb.
Attach Curb Mount Flange to roof curb.

Step 3:

Required Screw: #8 x1/2" hex washer head #2 point self drilling screw.

Total number of screws required = **24** (tolerance :1/2") see roofvents.com for a more detailed installation pattern.

3 1/2" [8.72cm]

3 1/2" [8.71cm]

Roof Vent with Curb Mount Flange accessory installed onto roof curb.