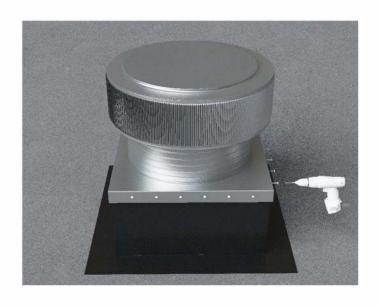

3 1/2" [8.71cm]

Roof Vent with Curb Mount Flange accessory installed onto roof curb.