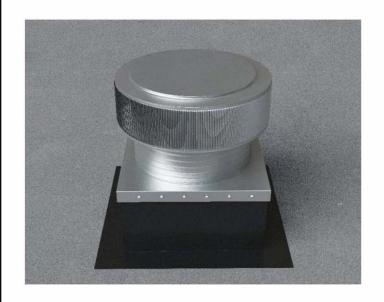

3 1/2" [8.71cm]

Roof Vent with Curb Mount Flange accessory installed onto roof curb.