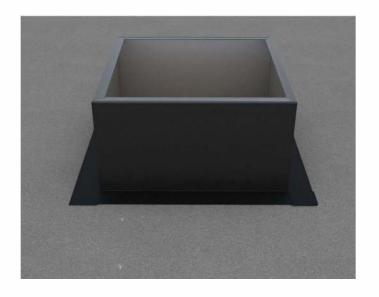

## For EPDM, PVC or TPO Membrane Flat Roofs

**Step 1:** For Roof Curb Installation see roofvents.com

**Step 2:**Slide the Curb Mount Flange onto the roof curb.
Attach Curb Mount Flange to roof curb.

Step 3:

Required Screw: #8 x1/2" hex washer head #2 point self drilling screw.

Total number of screws required = **24** (tolerance :1/2") see roofvents.com for a more detailed installation pattern.

3 1/2" [8.72cm]

3 1/2" [8.71cm]

Roof Vent with Curb Mount Flange accessory installed onto roof curb.