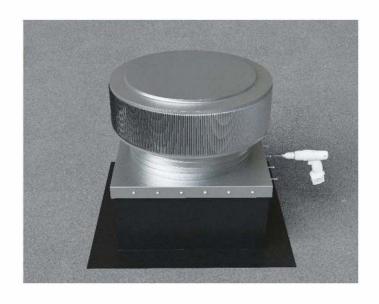

3 1/2" [8.71cm]

Roof Vent with Curb Mount Flange accessory installed onto roof curb.