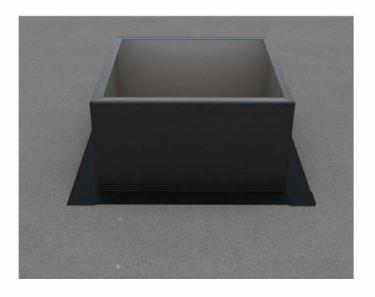

## For EPDM, PVC or TPO Membrane Flat Roofs

**Step 1:** For Roof Curb Installation see roofvents.com

**Step 2:**Slide the Curb Mount Flange onto the roof curb.
Attach Curb Mount Flange to roof curb.

Step 3:

Required Screw: #8 x1/2" hex washer head #2 point self drilling screw.

Total number of screws required = **24** (tolerance :1/2") see roofvents.com for a more detailed installation pattern.

3 1/2" [8.72cm]

3 1/2" [8.71cm]

Roof Vent with Curb Mount Flange accessory installed onto roof curb.