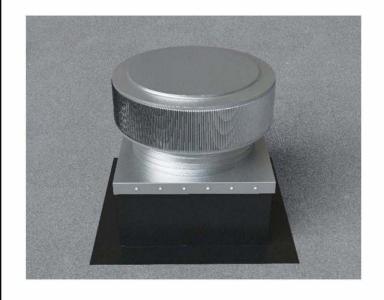

3 1/2" [8.71cm]

Roof Vent with Curb Mount Flange accessory installed onto roof curb.