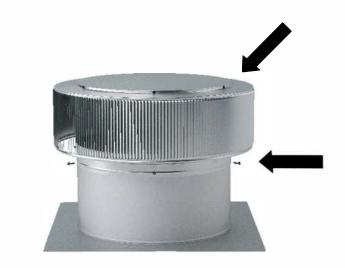

## Step 2:

Observe the screws located on top of the vent. Use this as your pattern to attach the vent to the collar. Tolerance: 1/2"