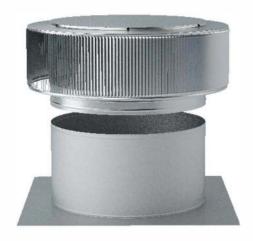

## Installation Instructions for Model: AV-18-RF

Retro-Fit Vent Cap Designed to Fit Over an Existing Base or Vent Pipe

Step 1:

After you have removed the old head, slide the replacement head over the existing collar.