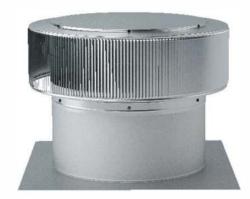

## Step 3:

With the retro fit vent cap in place, use the provided #8 self-tapping screws (6 in total) to secure to the base.

Aura Vent Retro-fit installed on base.