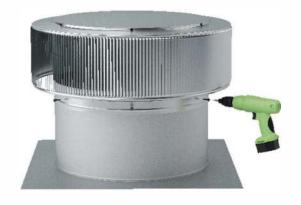

## Step 3:

With the retro fit vent cap in place, use the provided #8 self-tapping screws (6 in total) to secure to the base.

Aura Vent Retro-fit installed on base.