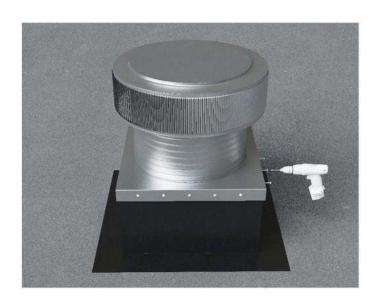

## Installation Instructions for AV-18-C8-CMF

## For EPDM, PVC or TPO Membrane Flat Roofs

**Step 1:** For Roof Curb Installation see roofvents.com

**Step 2:**Slide the Curb Mount Flange onto the roof curb.
Attach Curb Mount Flange to roof curb.

Step 3:

Required Screw: #8 x1/2" hex washer head #2 point self drilling screw.

Total number of screws required = **20** (tolerance :1/2") see roofvents.com for a more detailed installation pattern.

3 3/4" [9.31cm] 3 3/4" [9.31cm] Roof Vent with Curb Mount Flange accessory installed onto roof curb.