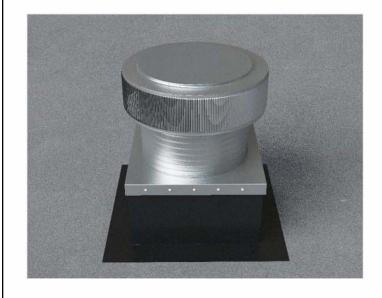

## Installation Instructions for AV-18-C8-CMF

## For EPDM, PVC or TPO Membrane Flat Roofs

**Step 1:** For Roof Curb Installation see roofvents.com

**Step 2:**Slide the Curb Mount Flange onto the roof curb.
Attach Curb Mount Flange to roof curb.

Step 3:

Required Screw: #8 x1/2" hex washer head #2 point self drilling screw.

Total number of screws required = **20** (tolerance :1/2") see roofvents.com for a more detailed installation pattern.

3 3/4" [9.31cm] 3 3/4" [9.31cm] Roof Vent with Curb Mount Flange accessory installed onto roof curb.