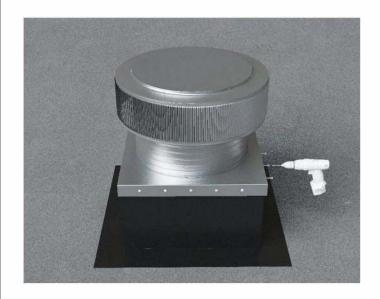

Slide the Curb Mount Flange onto the roof curb. Attach Curb Mount Flange to roof curb.

Roof Vent with Curb Mount Flange accessory installed onto roof curb.

5778-7