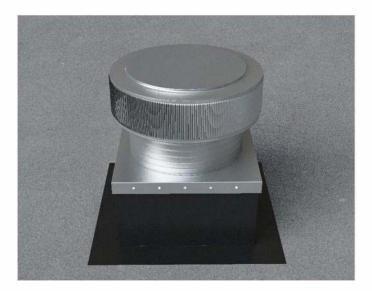

Slide the Curb Mount Flange onto the roof curb. Attach Curb Mount Flange to roof curb.

Roof Vent with Curb Mount Flange accessory installed onto roof curb.

5778-7