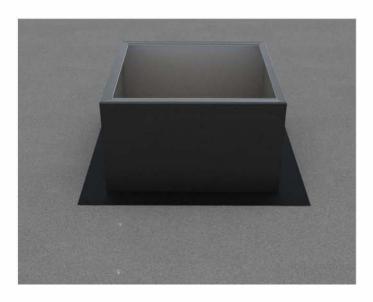

## For EPDM, PVC or TPO Membrane Flat Roofs

## Step 1:

For Roof Curb Installation see roofvents.com



## Step 3:

Required Screw: #8 x1/2" hex washer head #2 point self drilling screw.

Total number of screws required = **20** (tolerance : 1/2") see roofvents.com for a more detailed installation pattern.



Step 2:

Slide the Curb Mount Flange onto the roof curb. Attach Curb Mount Flange to roof curb.



Roof Vent with Curb Mount Flange accessory installed onto roof curb.



5778-7



## Active Ventilation Products, Inc.

 311 First Street, Newburgh, NY 12550-4857

 800-ROOF VENT (766-3836)
 Ph: 845-565-7770
 Fax: 845-562-8963

 Website: roofvents.com
 Email: sales@roofvents.com