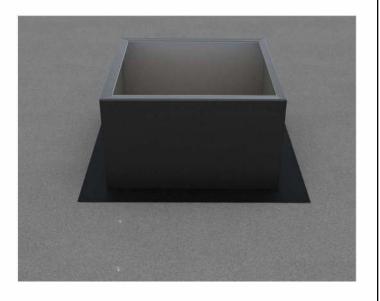

## For EPDM, PVC or TPO Membrane Flat Roofs

**Step 1:** For Roof Curb Installation see roofvents.com

**Step 2:**Slide the Curb Mount Flange onto the roof curb.
Attach Curb Mount Flange to roof curb.

Step 3:

Required Screw: #8 x1/2" hex washer head #2 point self drilling screw.

Total number of screws required = **20** (tolerance :1/2") see roofvents.com for a more detailed installation pattern.

3 3/4" [9.31cm] 3 3/4" [9.31cm] Roof Vent with Curb Mount Flange accessory installed onto roof curb.