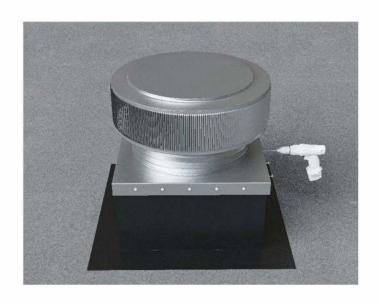

## Installation Instructions for AV-18-C4-CMF

## For EPDM, PVC or TPO Membrane Flat Roofs

**Step 1:** For Roof Curb Installation see roofvents.com

**Step 2:**Slide the Curb Mount Flange onto the roof curb.
Attach Curb Mount Flange to roof curb.

Step 3:

Required Screw: #8 x1/2" hex washer head #2 point self drilling screw.

Total number of screws required = **20** (tolerance :1/2") see roofvents.com for a more detailed installation pattern.

3 3/4" [9.31cm] 3 3/4" [9.31cm] Roof Vent with Curb Mount Flange accessory installed onto roof curb.