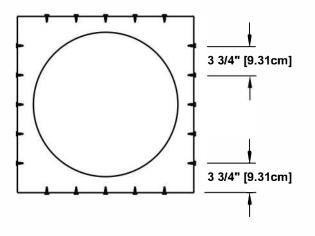

## Step 3:

Required Screw: #8 x1/2" hex washer head #2 point self drilling screw.

Total number of screws required = **20** (tolerance : 1/2") see roofvents.com for a more detailed installation pattern.

Step 2: