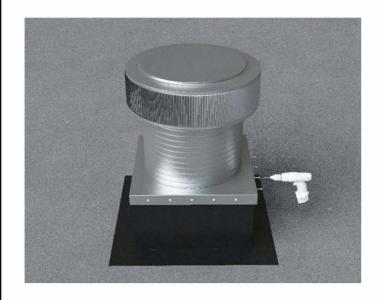

Slide the Curb Mount Flange onto the roof curb. Attach Curb Mount Flange to roof curb.

Roof Vent with Curb Mount Flange accessory installed onto roof curb.

5778-7