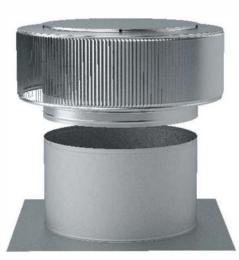

### Retro-Fit Vent Cap Designed to Fit Over an Existing Base or Vent Pipe

#### Step 1:

After you have removed the old head, slide the replacement head over the existing collar.