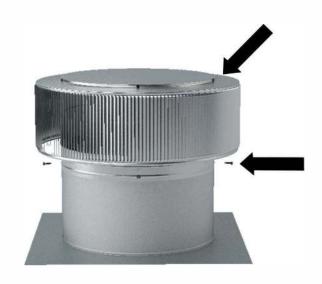

#### Step 2:

Observe the screws located on top of the vent. Use this as your pattern to attach the vent to the collar. Tolerance : 1/2"

Aura Vent Retro-fit installed on base.