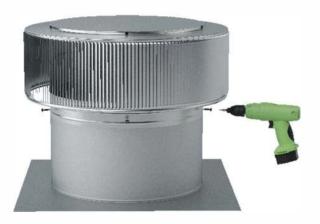

#### Step 3:

With the retro fit vent cap in place, use the provided #8 self-tapping screws (5 in total) to secure to the base.