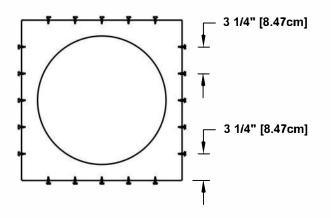

## Step 3:

Required Screw: #8 x1/2" hex washer head #2 point self drilling screw.

Total number of screws required = **20** (tolerance : 1/2") see roofvents.com for a more detailed installation pattern.

Step 2: