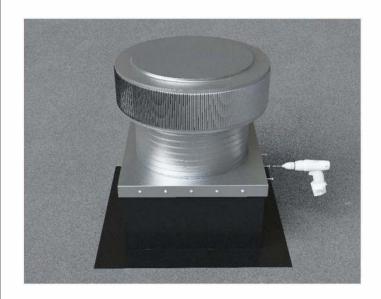

Slide the Curb Mount Flange onto the roof curb. Attach Curb Mount Flange to roof curb.

Roof Vent with Curb Mount Flange accessory installed onto roof curb.

5778-7