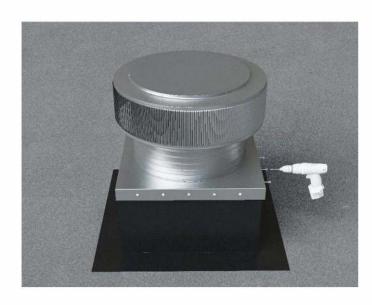

3 1/4" [8.47cm]

Roof Vent with Curb Mount Flange accessory installed onto roof curb.