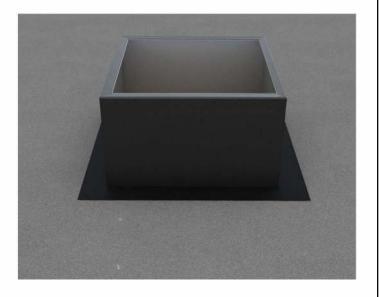

## For EPDM, PVC or TPO Membrane Flat Roofs

**Step 1:** For Roof Curb Installation see roofvents.com

**Step 2:**Slide the Curb Mount Flange onto the roof curb.
Attach Curb Mount Flange to roof curb.

Step 3:

Required Screw: #8 x1/2" hex washer head #2 point self drilling screw.

Total number of screws required = **20** (tolerance :1/2") see roofvents.com for a more detailed installation pattern.

3 1/4" [8.47cm]