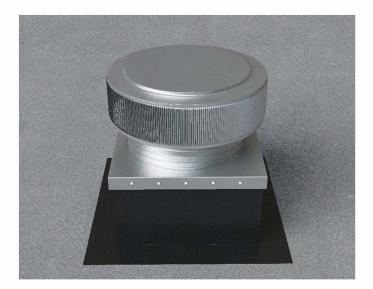

Slide the Curb Mount Flange onto the roof curb. Attach Curb Mount Flange to roof curb.

Roof Vent with Curb Mount Flange accessory installed onto roof curb.

5778-7