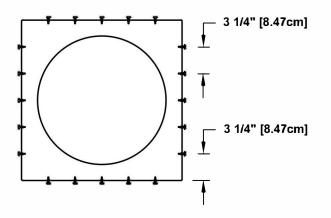

## Step 3:

Required Screw: #8 x1/2" hex washer head #2 point self drilling screw.

Total number of screws required = **20** (tolerance : 1/2") see roofvents.com for a more detailed installation pattern.

Step 2: