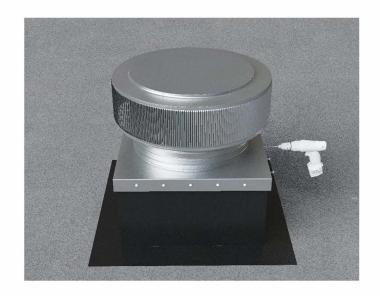

Slide the Curb Mount Flange onto the roof curb. Attach Curb Mount Flange to roof curb.

Roof Vent with Curb Mount Flange accessory installed onto roof curb.

5778-7