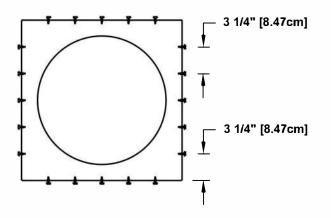

## Step 3:

Required Screw: #8 x1/2" hex washer head #2 point self drilling screw.

Total number of screws required = **20** (tolerance : 1/2") see roofvents.com for a more detailed installation pattern.

Step 2: