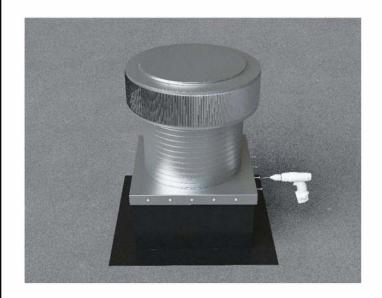

Slide the Curb Mount Flange onto the roof curb. Attach Curb Mount Flange to roof curb.

Roof Vent with Curb Mount Flange accessory installed onto roof curb.

5778-7