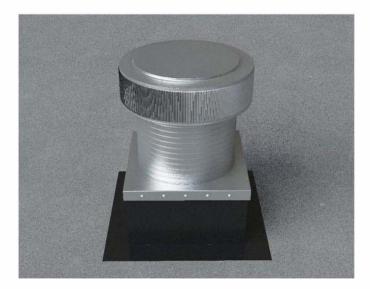

Slide the Curb Mount Flange onto the roof curb. Attach Curb Mount Flange to roof curb.

Roof Vent with Curb Mount Flange accessory installed onto roof curb.

5778-7