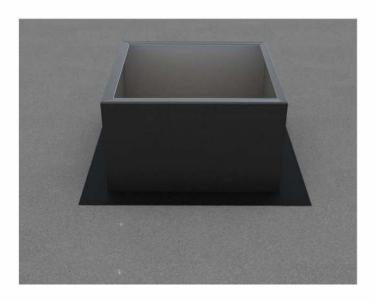

Slide the Curb Mount Flange onto the roof curb. Attach Curb Mount Flange to roof curb.

Roof Vent with Curb Mount Flange accessory installed onto roof curb.

5778-7