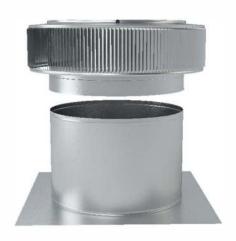

## Installation Instructions for Model: AV-14-RF

Retro-Fit Vent Cap Designed to Fit Over an Existing Base or Vent Pipe

### Step 3:

With the retro fit vent cap in place, use the provided #8 self-tapping screws (4 in total) to secure to the base.

Aura Vent Retro-fit installed on base.