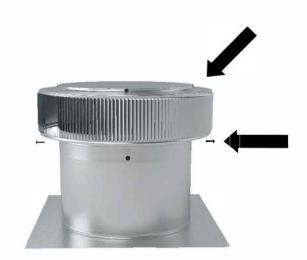

#### Step 1:

After you have removed the old head, slide the replacement head over the existing collar.

#### Step 2:

Observe the screws located on top of the vent. Use this as your pattern to attach the vent to the collar. Tolerance: 1/2"