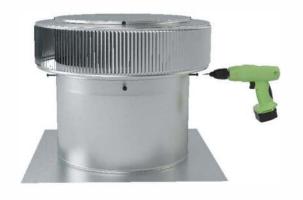

### Step 3:

With the retro fit vent cap in place, use the provided #8 self-tapping screws (4 in total) to secure to the base.

Aura Vent Retro-fit installed on base.