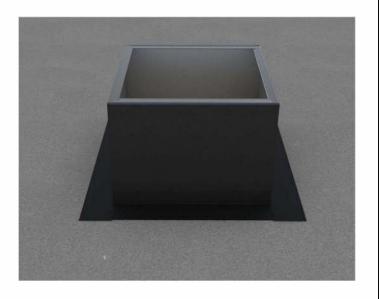

## For EPDM, PVC or TPO Membrane Flat Roofs

**Step 1:**For Roof Curb Installation see roofvents.com

**Step 2:**Slide the Curb Mount Flange onto the roof curb.
Attach Curb Mount Flange to roof curb.

Step 3:

Required Screw: #8 x1/2" hex washer head #2 point self drilling screw.

Total number of screws required = **16** (tolerance :1/2") see roofvents.com for a more detailed installation pattern.

3 1/2" [9.15cm] 3 1/2" [9.15cm] Roof Vent with Curb Mount Flange accessory installed onto roof curb.