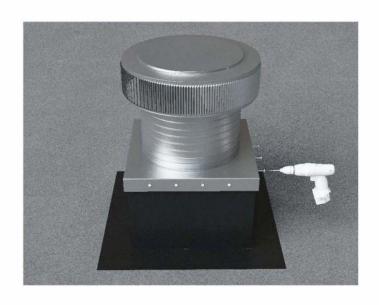

## For EPDM, PVC or TPO Membrane Flat Roofs

**Step 1:**For Roof Curb Installation see roofvents.com

**Step 2:**Slide the Curb Mount Flange onto the roof curb.
Attach Curb Mount Flange to roof curb.

Step 3:

Required Screw: #8 x1/2" hex washer head #2 point self drilling screw.

Total number of screws required = **16** (tolerance :1/2") see roofvents.com for a more detailed installation pattern.

3 1/2" [9.15cm] 3 1/2" [9.15cm] Roof Vent with Curb Mount Flange accessory installed onto roof curb.