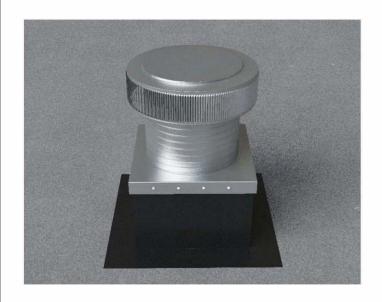

## For EPDM, PVC or TPO Membrane Flat Roofs

**Step 1:**For Roof Curb Installation see roofvents.com

**Step 2:**Slide the Curb Mount Flange onto the roof curb.
Attach Curb Mount Flange to roof curb.

Step 3:

Required Screw: #8 x1/2" hex washer head #2 point self drilling screw.

Total number of screws required = **16** (tolerance :1/2") see roofvents.com for a more detailed installation pattern.

3 1/2" [9.15cm] 3 1/2" [9.15cm] Roof Vent with Curb Mount Flange accessory installed onto roof curb.