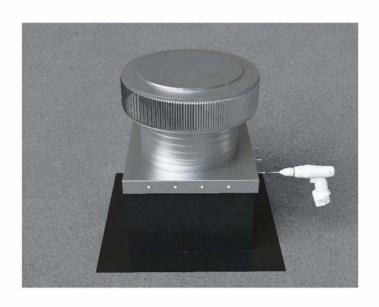

Required Screw: #8 x1/2" hex washer head #2 point self drilling screw.

Total number of screws required = **16** (tolerance :1/2") see roofvents.com for a more detailed installation pattern.

Roof Vent with Curb Mount Flange accessory installed onto roof curb.