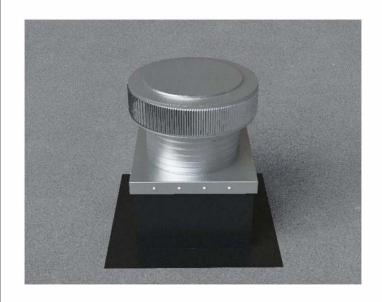

Required Screw: #8 x1/2" hex washer head #2 point self drilling screw.

Total number of screws required = **16** (tolerance :1/2") see roofvents.com for a more detailed installation pattern.

Roof Vent with Curb Mount Flange accessory installed onto roof curb.