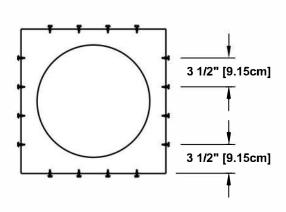

Required Screw: #8 x1/2" hex washer head #2 point self drilling screw.

Total number of screws required = **16** (tolerance :1/2") see roofvents.com for a more detailed installation pattern.

Roof Vent with Curb Mount Flange accessory installed onto roof curb.