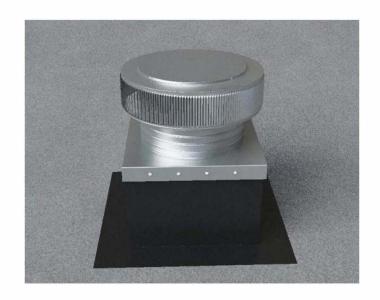

Required Screw: #8 x1/2" hex washer head #2 point self drilling screw.

Total number of screws required = **16** (tolerance :1/2") see roofvents.com for a more detailed installation pattern.

3 1/2" [9.15cm] 3 1/2" [9.15cm] Roof Vent with Curb Mount Flange accessory installed onto roof curb.