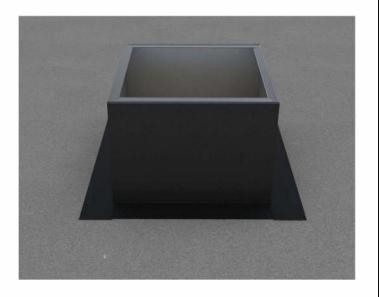

## For EPDM, PVC or TPO Membrane Flat Roofs

**Step 1:**For Roof Curb Installation see roofvents.com

**Step 2:**Slide the Curb Mount Flange onto the roof curb.
Attach Curb Mount Flange to roof curb.

Step 3:

Required Screw: #8 x1/2" hex washer head #2 point self drilling screw.

Total number of screws required = **16** (tolerance :1/2") see roofvents.com for a more detailed installation pattern.

3 1/2" [9.15cm] 3 1/2" [9.15cm] Roof Vent with Curb Mount Flange accessory installed onto roof curb.