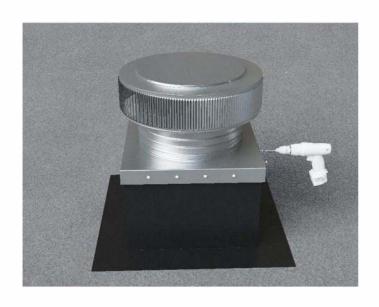

Required Screw: #8 x1/2" hex washer head #2 point self drilling screw.

Total number of screws required = **16** (tolerance :1/2") see roofvents.com for a more detailed installation pattern.

3 1/2" [9.15cm] 3 1/2" [9.15cm] Roof Vent with Curb Mount Flange accessory installed onto roof curb.