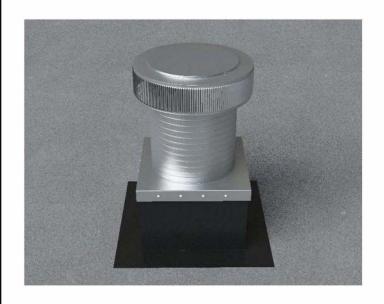

Required Screw: #8 x1/2" hex washer head #2 point self drilling screw.

Total number of screws required = **16** (tolerance :1/2") see roofvents.com for a more detailed installation pattern.

3 1/2" [9.15cm] 3 1/2" [9.15cm] Roof Vent with Curb Mount Flange accessory installed onto roof curb.