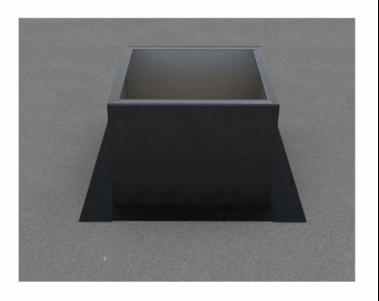

## Installation Instructions for AV-14-C12-CMF

## For EPDM, PVC or TPO Membrane Flat Roofs

**Step 1:** For Roof Curb Installation see roofvents.com

**Step 2:**Slide the Curb Mount Flange onto the roof curb.
Attach Curb Mount Flange to roof curb.

Step 3: