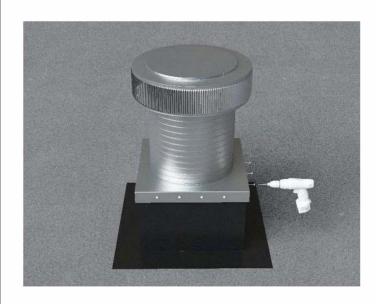

Required Screw: #8 x1/2" hex washer head #2 point self drilling screw.

Total number of screws required = **16** (tolerance :1/2") see roofvents.com for a more detailed installation pattern.

3 1/2" [9.15cm] 3 1/2" [9.15cm] Roof Vent with Curb Mount Flange accessory installed onto roof curb.