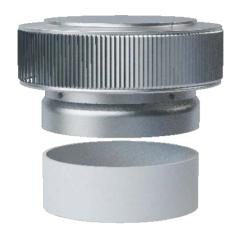

#### Step 1:

After you have removed the old head, slide the replacement head over the existing collar.