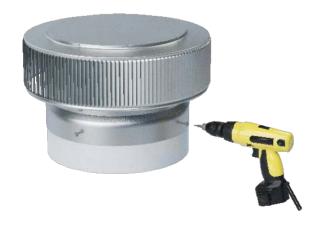

### Step 3:

With the PVC adaptor cap in place, use the provided #8 self-tapping screws [ 4 in total ] to secure the base.

Aura Vent PVC installed on PVC Pipe