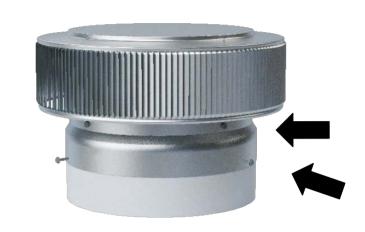

#### Step 2:

Observe the screws located on top of the vent. Use this as your pattern to attach the vent to the collar. [Tolerance: 1/2"]