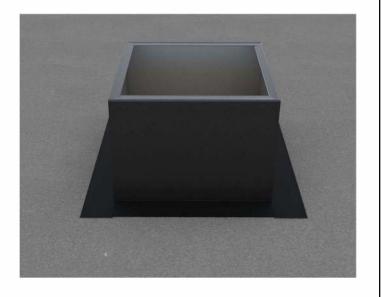

## For EPDM, PVC or TPO Membrane Flat Roofs

**Step 1:** For Roof Curb Installation see roofvents.com

**Step 2:**Slide the Curb Mount Flange onto the roof curb.
Attach Curb Mount Flange to roof curb.

Step 3:

Required Screw: #8 x1/2" hex washer head #2 point self drilling screw.

Total number of screws required = **16** (tolerance :1/2") see roofvents.com for a more detailed installation pattern.

3 1/4" [8.14cm]

3 1/4" [8.12cm]

Roof Vent with Curb Mount Flange accessory installed onto roof curb.