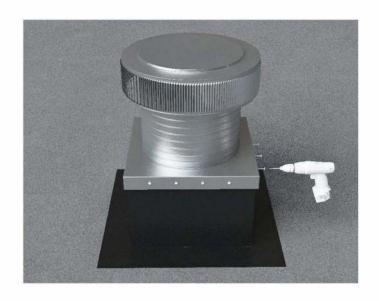

3 1/4" [8.12cm]

Roof Vent with Curb Mount Flange accessory installed onto roof curb.